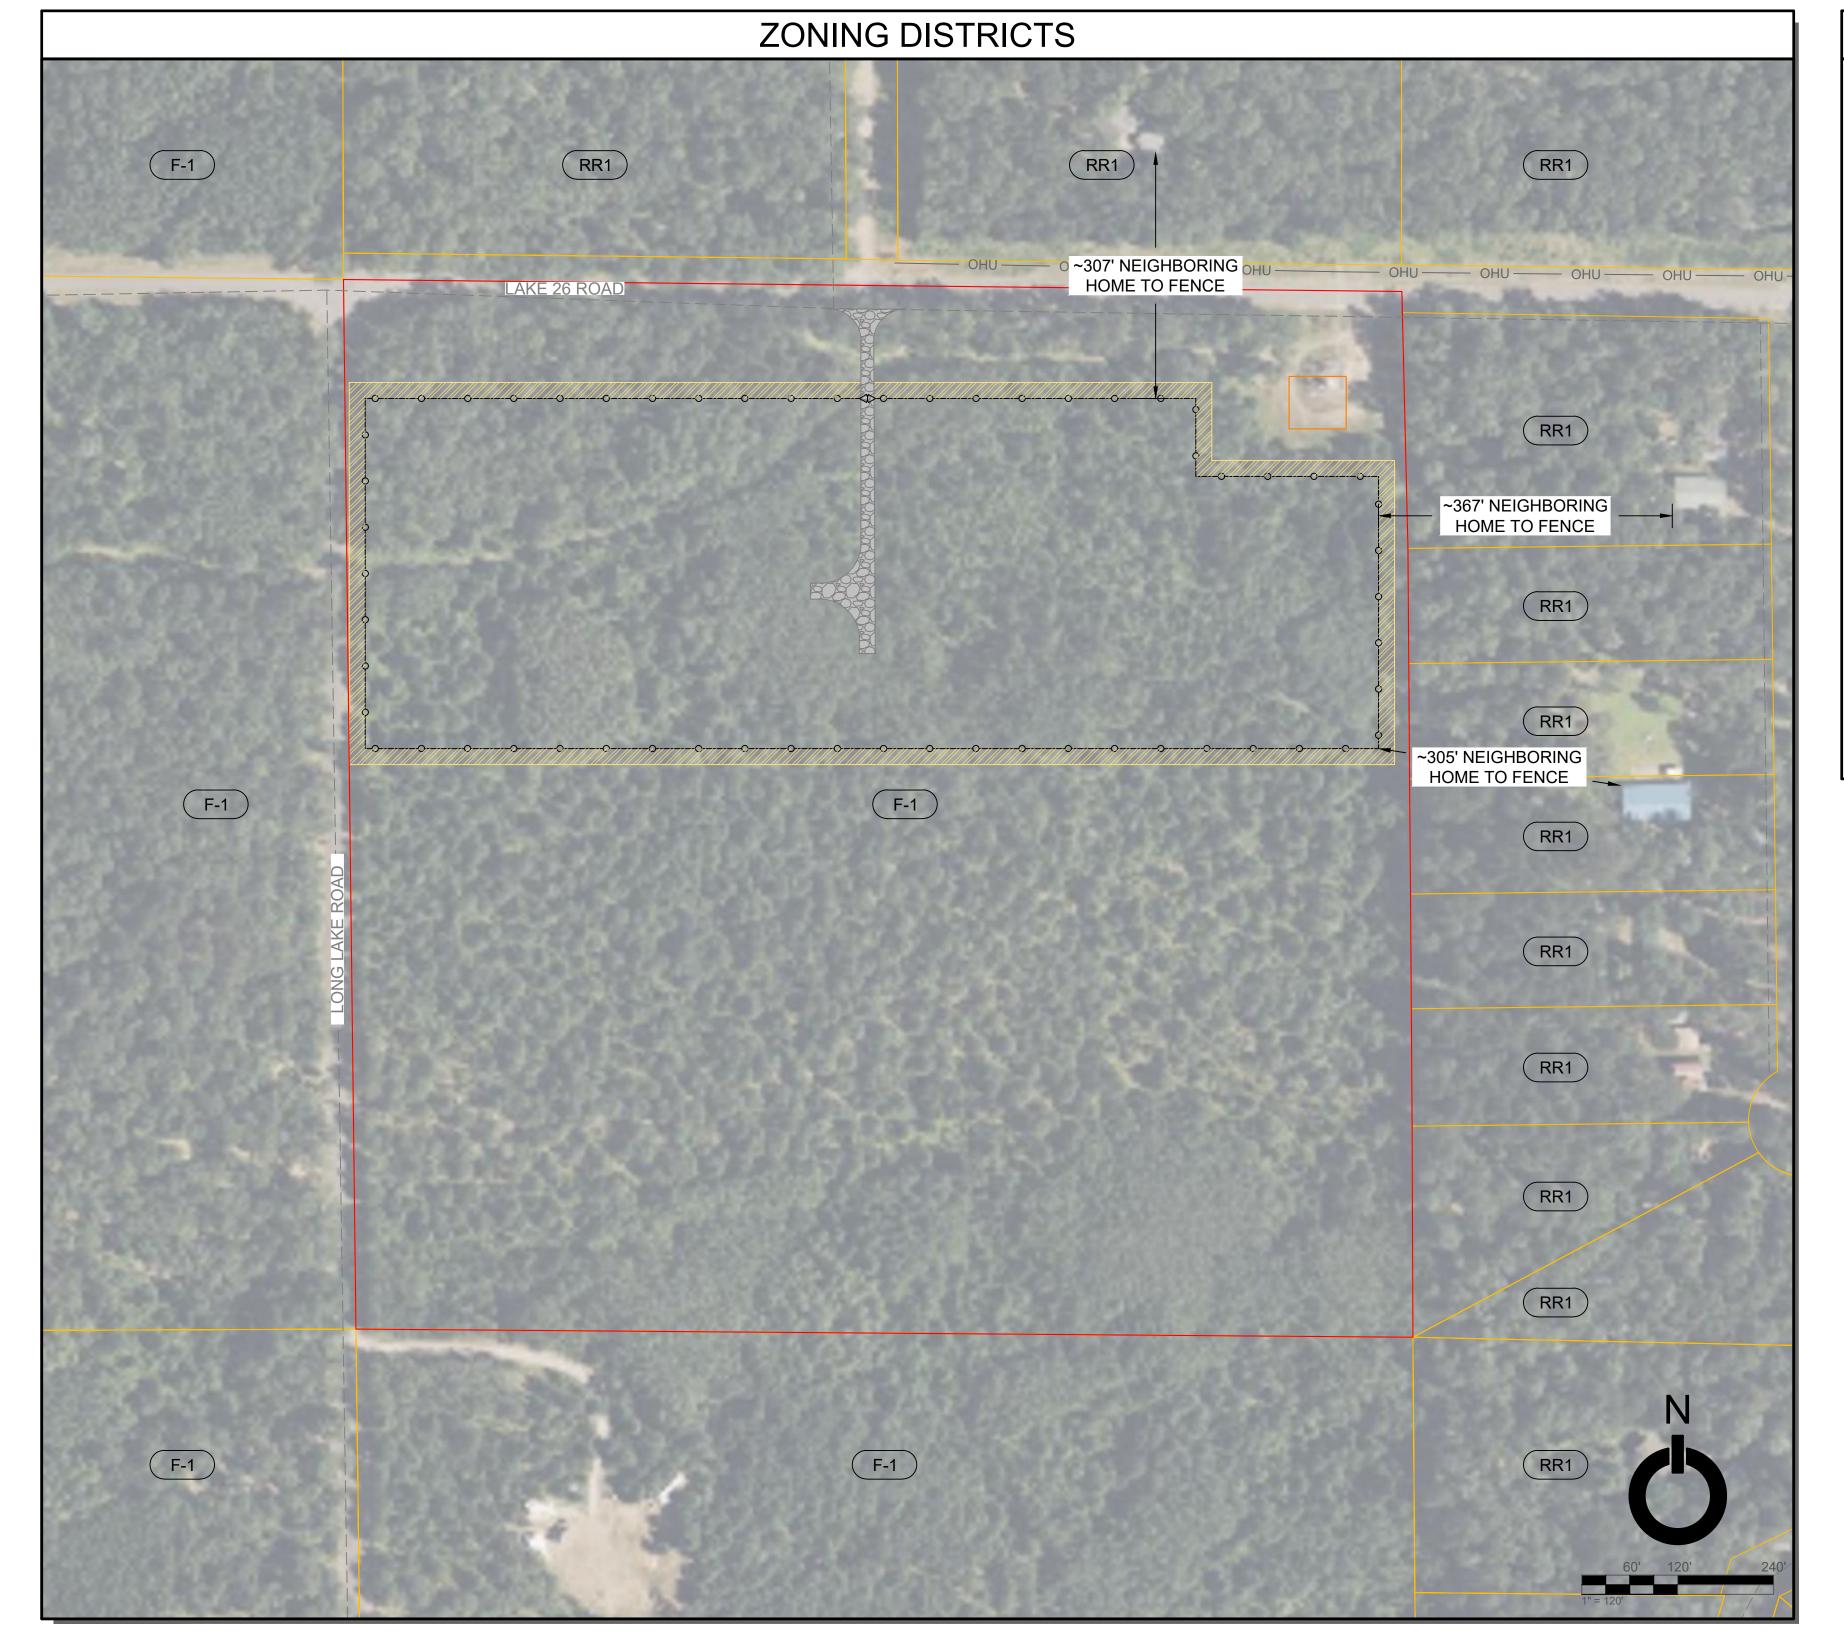

# SOLAR PV PROJECT 3.017 MWDC / 2.500 MWAC

| LEGEND |                                       |  |  |
|--------|---------------------------------------|--|--|
|        |                                       |  |  |
|        | PARCEL BOUNDARY                       |  |  |
|        | ZONING SETBACK                        |  |  |
|        | NEIGHBORING PARCEL                    |  |  |
|        | GRAVEL ACCESS ROAD                    |  |  |
|        | STAGING AREA                          |  |  |
|        | EMERGENCY ACCESS PATH                 |  |  |
| oo     | PERIMETER FENCE (N)                   |  |  |
| OHU    | OH ELECTRICAL (E)                     |  |  |
| OHU    | OH ELECTRICAL (N)                     |  |  |
| UGMV   | UG MEDIUM VOLTAGE                     |  |  |
| -0-    | EQUIPMENT POLE (N)                    |  |  |
| (F-1)  | FORESTRY DISTRICT                     |  |  |
| (RR1)  | RESIDENTIAL RECREATION<br>DISTRICT #1 |  |  |
|        |                                       |  |  |

| SITE | DE |
|------|----|
|      |    |

PARCEL I OWNER:

> ACREAGE EXISTING

LAND US TOTAL PA TOTAL LE

TOTAL FE GRAVEL / STAGING A

### TAILS:

| ID         | 07-038-2-41-14-29-4 02-000-011000 |           |  |  |
|------------|-----------------------------------|-----------|--|--|
|            | NORTHWESTERN V<br>ELECTRIC CO     | VISCONSIN |  |  |
| E:         | 40.000                            |           |  |  |
| G ZONE:    | FORESTRY DISTRICT                 |           |  |  |
| E SUMMARY: |                                   |           |  |  |
| ARCEL ARE  | A (ACRES):                        | 40.0000   |  |  |
|            |                                   |           |  |  |

|            | `       | ,     |         |  |
|------------|---------|-------|---------|--|
| EASED AREA | A (ACRE | S):   | TBD     |  |
| ENCED ARE  | A (ACRE | S):   | 13.5332 |  |
| ACCESS RO  | AD (ACF | RES): | 0.1984  |  |
| AREA (ACR  | ES):    |       | 0.3526  |  |
|            |         |       |         |  |

#### ADDITIONAL NOTES:

 BASEMAP DEVELOPED FROM GIS DATA PARCEL DATA TAKEN FROM GIS DATA NWI & FEMA FLOOD HAZARD ZONE FROM GIS DATA