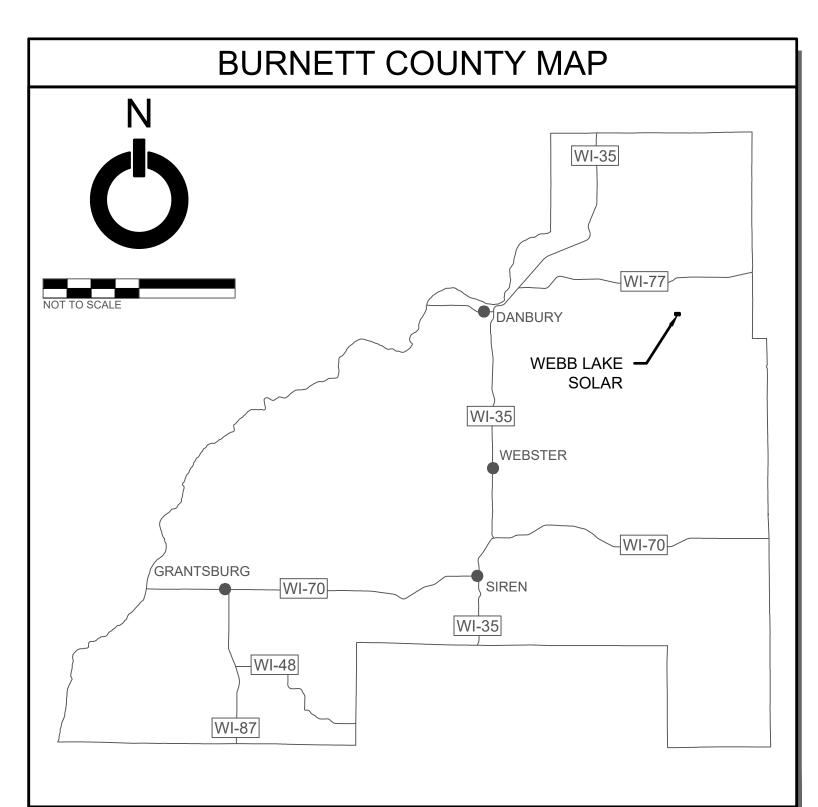

|        | PARCEL BOUNDARY                       |  |  |
|        | ZONING SETBACK                        |  |  |
|        | NEIGHBORING PARCEL                    |  |  |
|        | GRAVEL ACCESS ROAD                    |  |  |
|        | STAGING AREA                          |  |  |
|        | EMERGENCY ACCESS PATH                 |  |  |
| oo     | PERIMETER FENCE (N)                   |  |  |
| OHU    | OH ELECTRICAL (E)                     |  |  |
| OHU    | OH ELECTRICAL (N)                     |  |  |
| UGMV   | UG MEDIUM VOLTAGE                     |  |  |
| -0-    | EQUIPMENT POLE (N)                    |  |  |
| (F-1)  | FORESTRY DISTRICT                     |  |  |
| (RR1)  | RESIDENTIAL RECREATION<br>DISTRICT #1 |  |  |
|        |                                       |  |  |





| SITE | DE |
|------|----|
|      |    |

PARCEL I OWNER:

> ACREAGE EXISTING

LAND US TOTAL PA TOTAL LE

TOTAL FE GRAVEL / STAGING A



# PROJECT DETAILS

THIS PROJECT CONSISTS OF THE DESIGN AND INSTALLATION OF 2.500 MWAC SOLAR PHOTOVOLTAIC SYSTEM. MODULES ARE TO BE MOUNTED IN A SINGLE AXIS TRACKERS, WHICH FOLLOW THE SUN FROM EAST TO WEST THROUGHOUT THE DAY.

### TAILS:

| ID         | 07-038-2-41-14-29-4 02-000-011000 |           |  |  |
|------------|-----------------------------------|-----------|--|--|
|            | NORTHWESTERN V<br>ELECTRIC CO     | VISCONSIN |  |  |
| E:         | 40.000                            |           |  |  |
| G ZONE:    | FORESTRY DISTRICT                 |           |  |  |
| E SUMMARY: |                                   |           |  |  |
| ARCE