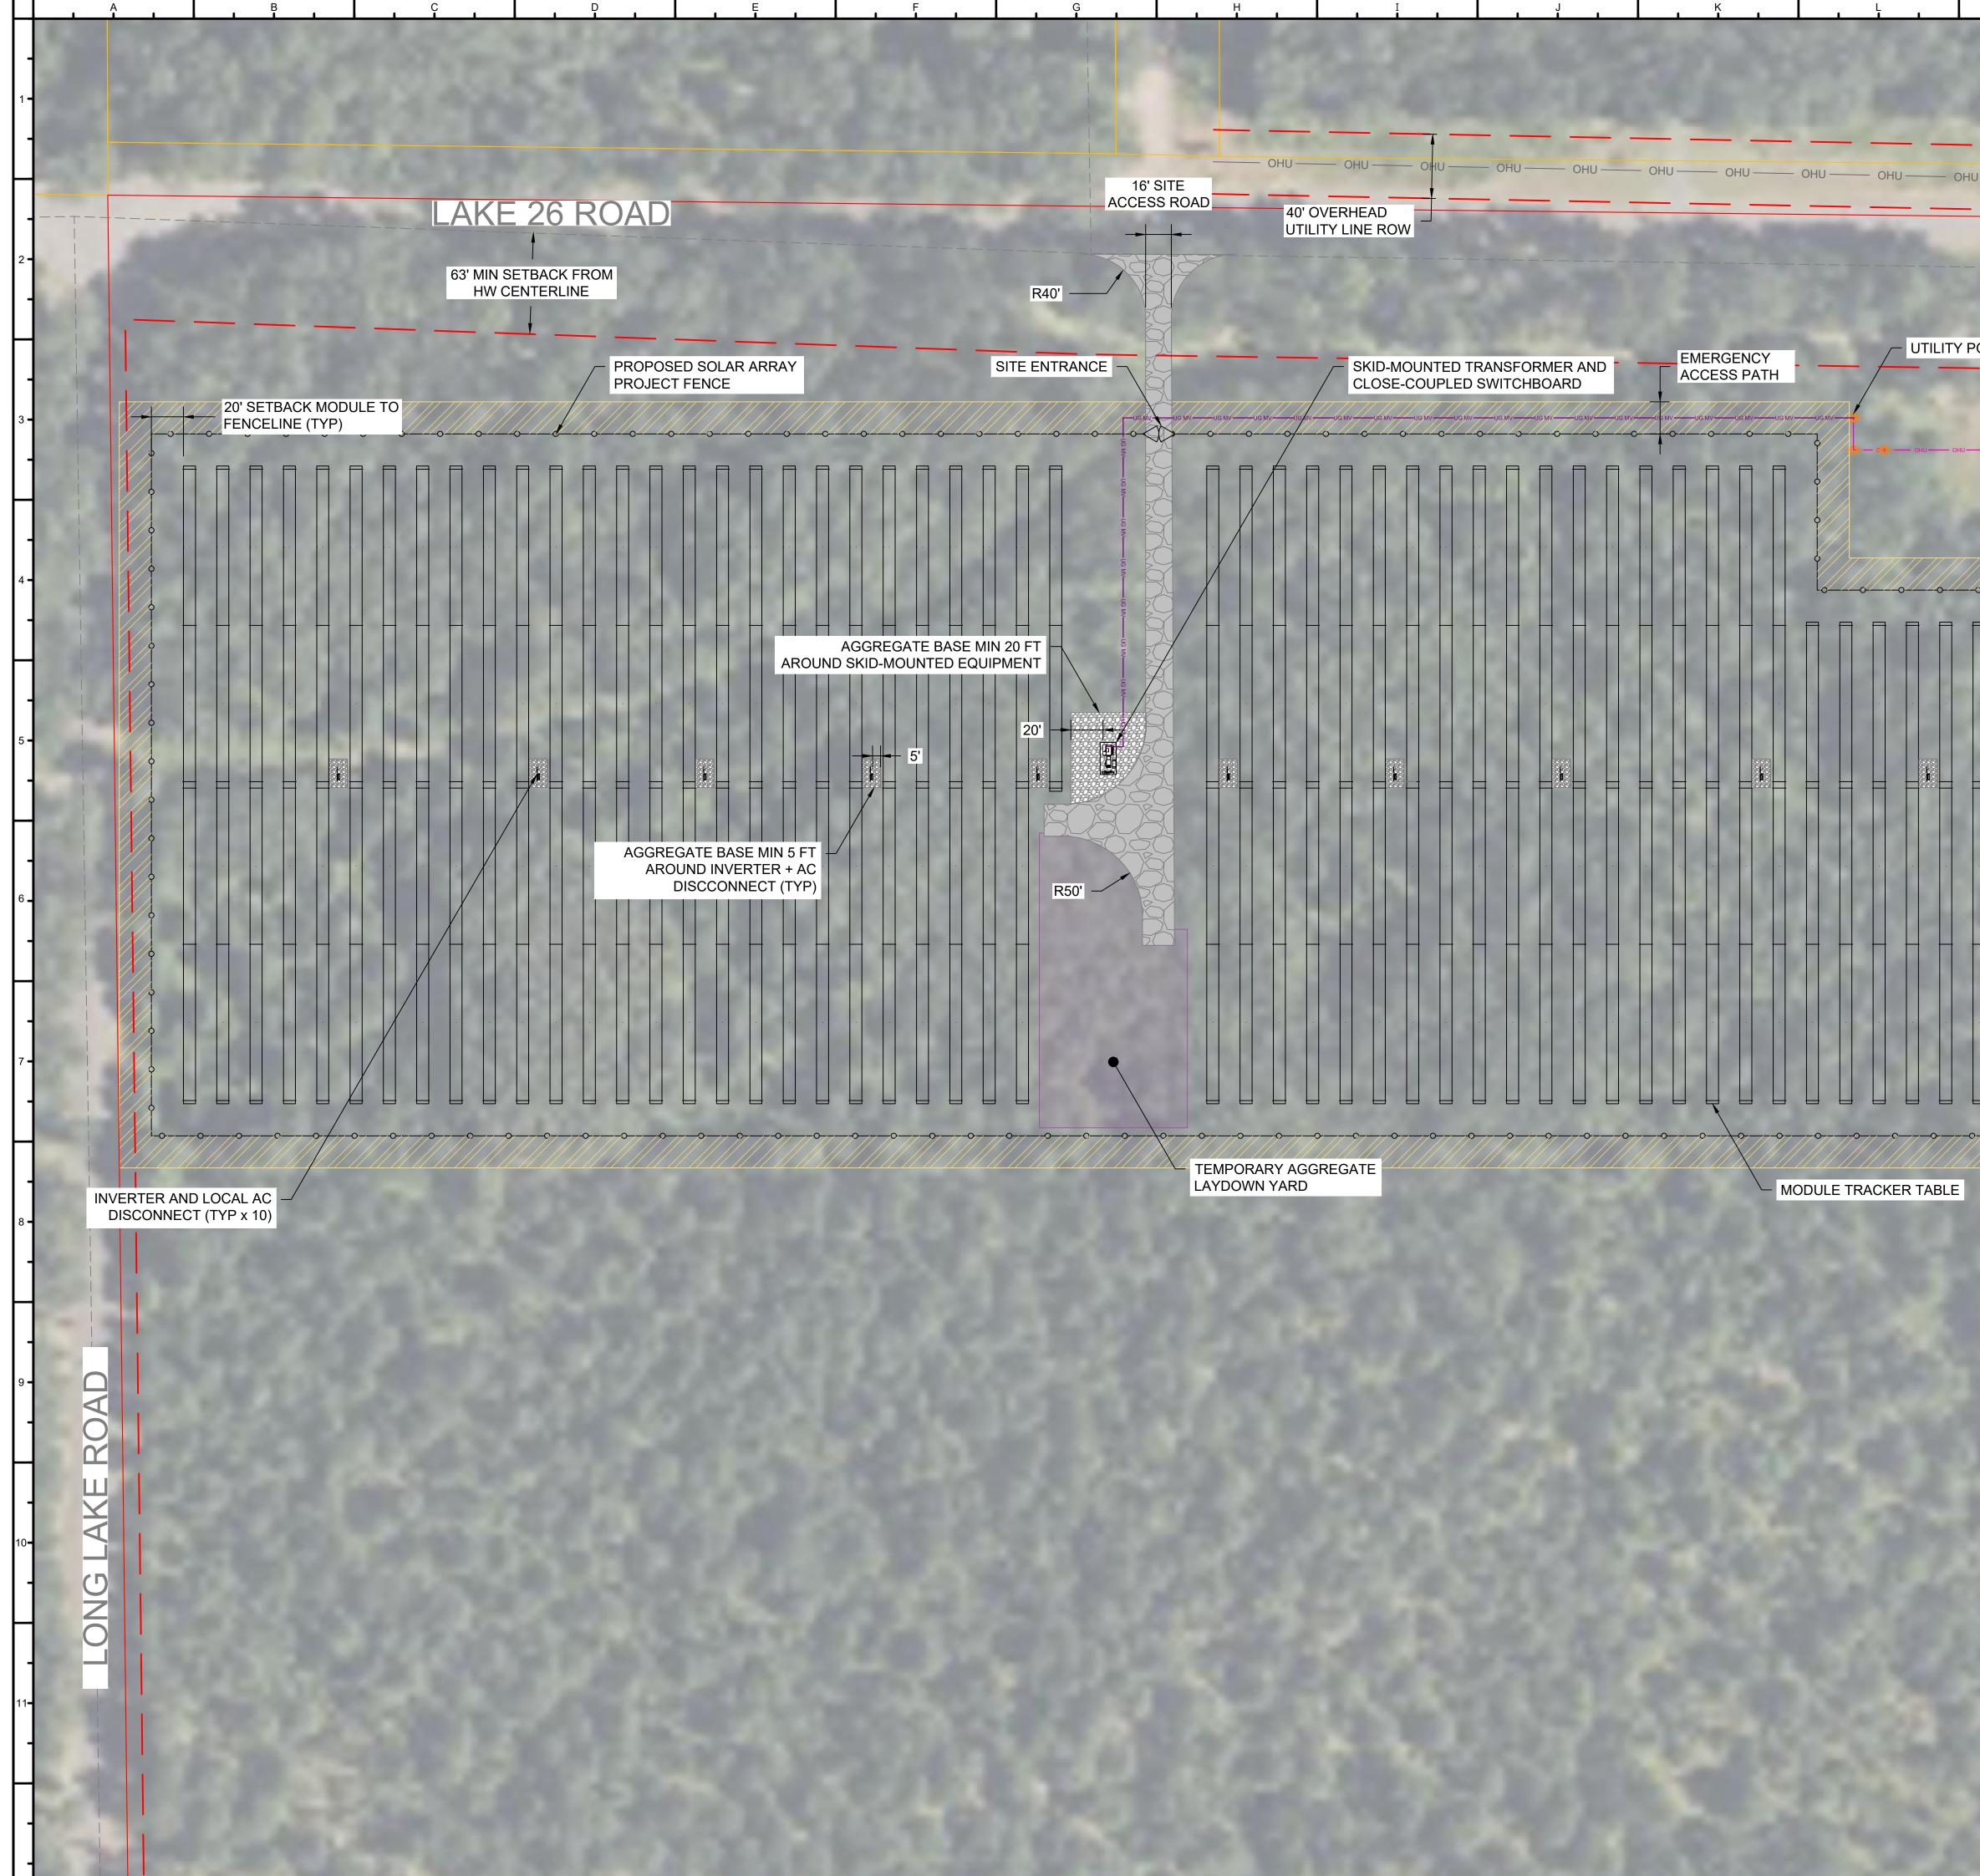

# WEBB LAKE SOLAR **ISSUED FOR PERMIT**

LAKE 26 ROAD, DANBURY, WI, 54830

# SOLAR PV PROJECT 3.017 MWDC / 2.500 MWAC

| LEGEND |                                       |  |  |
|--------|---------------------------------------|--|--|
|        |                                       |  |  |
|        | PARCEL BOUNDARY                       |  |  |
|        | ZONING SETBACK                        |  |  |
|        | NEIGHBORING PARCEL                    |  |  |
|        | GRAVEL ACCESS ROAD                    |  |  |
|        | STAGING AREA                          |  |  |
|        | EMERGENCY ACCESS PATH                 |  |  |
| oo     | PERIMETER FENCE (N)                   |  |  |
| OHU    | OH ELECTRICAL (E)                     |  |  |
| OHU    | OH ELECTRICAL (N)                     |  |  |
| UGMV   | UG MEDIUM VOLTAGE                     |  |  |
| -0-    | EQUIPMENT POLE (N)                    |  |  |
| (F-1)  | FORESTRY DISTRICT                     |  |  |
| (RR1)  | RESIDENTIAL RECREATION<br>DISTRICT #1 |  |  |
|        |                                       |  |  |

| SITE | DE |
|------|----|
|      |    |

PARCEL I OWNER:

> ACREAGE EXISTING

LAND US TOTAL PA TOTAL LE

TOTAL FE GRAVEL / STAGING A

# PROJECT DETAILS

THIS PROJECT CONSISTS OF THE DESIGN AND INSTALLATION OF 2.500 MWAC SOLAR PHOTOVOLTAIC SYSTEM. MODULES ARE TO BE MOUNTED IN A SINGLE AXIS TRACKERS, WHICH FOLLOW THE SUN FROM EAST TO WEST THROUGHOUT THE DAY.

### TAILS:

| ID         | 07-038-2-41-14-29-4 02-000-011000 |           |  |  |
|------------|-----------------------------------|-----------|--|--|
|            | NORTHWESTERN V<br>ELECTRIC CO     | VISCONSIN |  |  |
| E:         | 40.000                            |           |  |  |
| G ZONE:    | FORESTRY DISTRICT                 |           |  |  |
| E SUMMARY: |                                   |           |  |  |
| ARCEL ARE  | A (ACRES):                        | 40.0000   |  |  |
|            |                                   |           |  |  |

|            | `       | ,     |         |  |
|------------|---------|-------|---------|--|
| EASED AREA | A (ACRE | S):   | TBD     |  |
| ENCED ARE  | A (ACRE | S):   | 13.5332 |  |
| ACCESS RO  | AD (ACF | RES): | 0.1984  |  |
| AREA (ACR  | ES):    |       | 0.3526  |  |
|            |         |       |         |  |

#### ADDITIONAL NOTES:

 BASEMAP DEVELOPED FROM GIS DATA PARCEL DATA TAKEN FROM GIS DATA NWI & FEMA FLOOD HAZARD ZONE FROM GIS DATA

## **DESIGN SUMMARY:**

MODULE POWER: MODULE COUNT: ARRAY DC VOLTAGE: INVERTER SIZE: INVERTER COUNT: DC SIZE: AC SIZE: DC/AC RATIO: GROUND COVERAGE RATIO: 36.0% ASCE 7-16 GSL: ASCE 7-16 WIND SPEED:

550 W 5,486 1,500 V 250 kVA / 250 kW 10 3.017 MWDC 2.500 MWAC 1.207 53 PSF 100 MPH

| M N P                                                                                                                                                                                                                                                                                                                                                                                                                                                                                                                                                                                                                                                                                                                                                                                                                                                                                                                                                                                                                                                                                                                                                                                                                                                                                                                                                                                                                                                                                                                                                                                                                                                                                                                                                                                                                                                                                                                                                                                                                                                                                                                         |                                                                                                                                                                                                                |                                                                                                                                                                                                                     |
|-------------------------------------------------------------------------------------------------------------------------------------------------------------------------------------------------------------------------------------------------------------------------------------------------------------------------------------------------------------------------------------------------------------------------------------------------------------------------------------------------------------------------------------------------------------------------------------------------------------------------------------------------------------------------------------------------------------------------------------------------------------------------------------------------------------------------------------------------------------------------------------------------------------------------------------------------------------------------------------------------------------------------------------------------------------------------------------------------------------------------------------------------------------------------------------------------------------------------------------------------------------------------------------------------------------------------------------------------------------------------------------------------------------------------------------------------------------------------------------------------------------------------------------------------------------------------------------------------------------------------------------------------------------------------------------------------------------------------------------------------------------------------------------------------------------------------------------------------------------------------------------------------------------------------------------------------------------------------------------------------------------------------------------------------------------------------------------------------------------------------------|----------------------------------------------------------------------------------------------------------------------------------------------------------------------------------------------------------------|---------------------------------------------------------------------------------------------------------------------------------------------------------------------------------------------------------------------|
|                                                                                                                                                                                                                                                                                                                                                                                                                                                                                                                                                                                                                                                                                                                                                                                                                                                                                                                                                                                                                                                                                                                                                                                                                                                                                                                                                                                                                                                                                                                                                                                                                                                                                                                                                                                                                                                                                                                                                                                                                                                                                                                               | — — — — ZONING SETBACK                                                                                                                                                                                         |                                                                                                                                                                                                                     |
| и — ОНИ И — ОНИ — | NEIGHBORING PARCEL                                                                                                                                                                                             | 2003 Western Ave, Suite 225<br>Seattle, WA 98121<br>oneenergyrenewables.com<br>206 922 7072                                                                                                                         |
|                                                                                                                                                                                                                                                                                                                                                                                                                                                                                                                                                                                                                                                                                                                                                                                                                                                                                                                                                                                                                                                                                                                                                                                                                                                                                                                                                                                                                                                                                                                                                                                                                                                                                                                                                                                                                                                                                                                                                                                                                                                                                                                               | STAGING AREA  EMERGENCY ACCESS PATH  PERIMETER FENCE (N)                                                                                                                                                       | WRITTEN DIMENSIONS ON THIS PLAN SHALL<br>SUPERCEDE SCALED DIMENSIONS. CONTRACTORS<br>ARE RESPONSIBLE FOR FIELD VERIFYING ALL<br>DIMENSIONS. THIS DRAWING, DESIGN, CONCEPT<br>AND ARRANGEMENT REMAIN THE PROPERTY OF |
|                                                                                                                                                                                                                                                                                                                                                                                                                                                                                                                                                                                                                                                                                                                                                                                                                                                                                                                                                                                                                                                                                                                                                                                                                                                                                                                                                                                                                                                                                                                                                                                                                                                                                                                                                                                                                                                                                                                                                                                                                                                                                                                               | OHU OH ELECTRICAL (E)<br>OHU OH ELECTRICAL (N)                                                                                                                                                                 | ONEENERGY RENEWABLES AND SHALL NOT BE<br>COPIED, DISCLOSED OR REPRODUCED WITHOUT<br>CONSENT.                                                                                                                        |
|                                                                                                                                                                                                                                                                                                                                                                                                                                                                                                                                                                                                                                                                                                                                                                                                                                                                                                                                                                                                                                                                                                                                                                                                                                                                                                                                                                                                                                                                                                                                                                                                                                                                                                                                                                                                                                                                                                                                                                                                                                                                                                                               |                                                                                                                                                                                                                | SOLAR<br>ENEWABLE<br>AD<br>140792°                                                                                                                                                                                  |
|                                                                                                                                                                                                                                                                                                                                                                                                                                                                                                                                                                                                                                                                                                                                                                                                                                                                                                                                                                                                                                                                                                                                                                                                                                                                                                                                                                                                                                                                                                                                                                                                                                                                                                                                                                                                                                                                                                                                                                                                                                                                                                                               | F-1FORESTRY DISTRICTRR1RESIDENTIAL RECREATION<br>DISTRICT #1                                                                                                                                                   | LAKE<br>GY RE<br>LAKE 26 ROA<br>NBURY, WI, 5<br>04632°, -92.14                                                                                                                                                      |
|                                                                                                                                                                                                                                                                                                                                                                                                                                                                                                                                                                                                                                                                                                                                                                                                                                                                                                                                                                                                                                                                                                                                                                                                                                                                                                                                                                                                                                                                                                                                                                                                                                                                                                                                                                                                                                                                                                                                                                                                                                                                                                                               | GENERAL NOTE(S):<br>1. EXISTING TREES WILL BE<br>MAINTAINED NORTH AND SOUTH OF<br>THE PROJECT. VEGETATION WILL<br>BE CLEARED WITHIN THE PROJECT<br>FENCE AND A MINIMUM OF 20ft<br>NORTH, SOUTH, EAST, AND WEST | ONEENER(                                                                                                                                                                                                            |
|                                                                                                                                                                                                                                                                                                                                                                                                                                                                                                                                                                                                                                                                                                                                                                                                                                                                                                                                                                                                                                                                                                                                                                                                                                                                                                                                                                                                                                                                                                                                                                                                                                                                                                                                                                                                                                                                                                                                                                                                                                                                                                                               | OF PROJECT FENCE.                                                                                                                                                                                              | PRELIMINARY<br>NOT FOR CONSTRUCTION                                                                                                                                                                                 |
| 10' MIN SIDEYARD PARCEL<br>BOUNDARY SETBACK (TYP)                                                                                                                                                                                                                                                                                                                                                                                                                                                                                                                                                                                                                                                                                                                                                                                                                                                                                                                                                                                                                                                                                                                                                                                                                                                                                                                                                                                                                                                                                                                                                                                                                                                                                                                                                                                                                                                                                                                                                                                                                                                                             |                                                                                                                                                                                                                | DATE     BY     CK'D     SME       07.10.2023     AL     IT     IT       08.03.2023     AL     IT     IT       08.28.2023     AL     IT     IT       09.15.2023     AL     SJ     IT                                |
|                                                                                                                                                                                                                                                                                                                                                                                                                                                                                                                                                                                                                                                                                                                                                                                                                                                                                                                                                                                                                                                                                                                                                                                                                                                                                                                                                                                                                                                                                                                                                                                                                                                                                                                                                                                                                                                                                                                                                                                                                                                                                                                               |                                                                                                                                                                                                                | REVISION LOG         REVISION LOG       DESCRIPTION         A       PERMIT APPLICATION         B       UPDATED SUBSTATION LOCATION         C       AHJ COMMENTS         D       UPDATED EMERGENCY ACCESS PATH       |
| 25' 50' 100'                                                                                                                                                                                                                                                                                                                                                                                                                                                                                                                                                                                                                                                                                                                                                                                                                                                                                                                                                                                                                                                                                                                                                                                                                                                                                                                                                                                                                                                                                                                                                                                                                                                                                                                                                                                                                                                                                                                                                                                                                                                                                                                  |                                                                                                                                                                                                                | DEVELOPMENT<br>LAYOUT                                                                                                                                                                                               |
| 1" = 50'                                                                                                                                                                                                                                                                                                                                                                                                                                                                                                                                                                                                                                                                                                                                                                                                                                                                                                                                                                                                                                                                                                                                                                                                                                                                                                                                                                                                                                                                                                                                                                                                                                                                                                                                                                                                                                                                                                                                                                                                                                                                                                                      |                                                                                                                                                                                                                | D-102                                                                                                                                                                                                               |